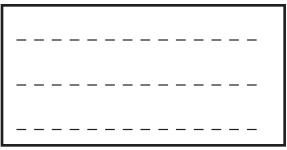

The list of occasions to celebrate is limitless!

Please PRINT or TYPE exactly as you want your brick to be printed. You may use up to 14

characters per line with a maximum of 3 lines.

Cost of each brick is \$100

• I am requesting a "gift certificate" to present to the one being honored.

Brick #2