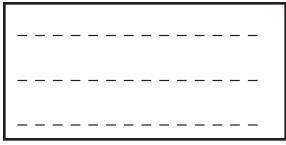

The list of occasions to celebrate is limitless!

Please PRINT or TYPE exactly as you want your brick to be printed. You may use up to 14

characters per line with a maximum of 3 lines.

Cost of each brick is \$100

• I am requesting a "gift certificate" to present to the one being honored.

Brick #2