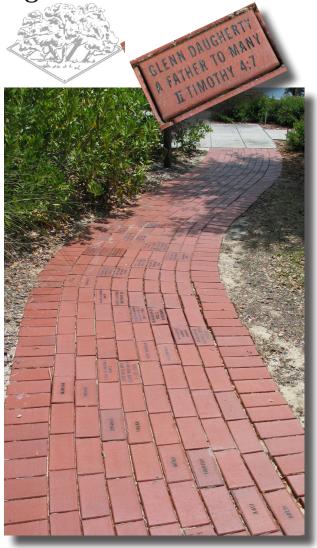

## Memory Walk at Lake Aurora

Say it with a brick! Engraved Brick Order Form

Is there anyone you would like to honor, remember, or bless?

Buy a brick.....

## Present someone you care about with a "Gift Certificate" informing them that your sentiments are etched in a brick at Lake Aurora.

The cost of this unique and distinctive gift is only \$100.

Your message will be engraved on a brick and placed in the "Memory Walk" on the south and west sides of the Redmon Ministry Center.

Have you ever heard someone say, "It's not written in stone!"?

The phrase means, "something's not permanent." At Lake Aurora there are a few things that are "in stone". Campers from the 1960's and 70's left their mark in the personal-paver stones that now create a walkway in front of the "flower" dorms. They have hardened from time and exposure and serve as reminders of why the camp exists. These written notes of teenagers are testaments of those that have been personally impacted by the ministry of Lake Aurora. Each name etched in the stone walkway reminds us that common people have come in contact with an uncommon God in this holy place and their lives will never be the same. It's in stone; it's a permanent testimony!

GREG PAS

Today you can continue this tradition and create a lasting impression in a unique walkway located around the Redmon Ministry Center. Purchase an engraved brick to bear the name of a loved one, a child who attended camp, or in honor of your church. Use a brick to commemorate a baptism, birthday, anniversary, graduation, or marriage.